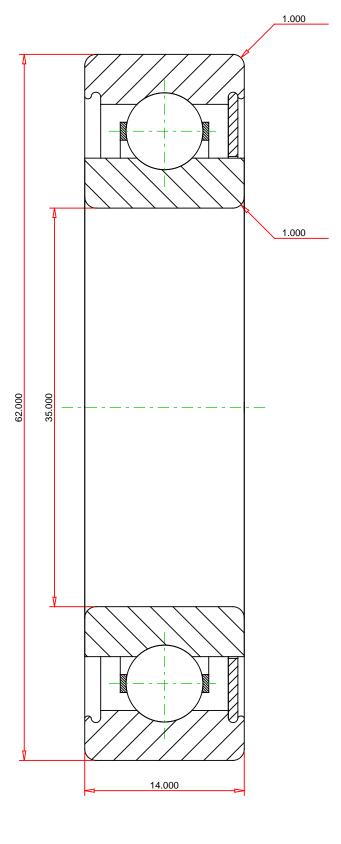

## <u>Specifications</u> | <u>Dimensions</u> | <u>Basic Load Ratings</u> | <u>Factors</u>

| Specifications – |                           |               |  |  |
|------------------|---------------------------|---------------|--|--|
|                  | Clearance                 | C3            |  |  |
|                  |                           |               |  |  |
|                  | Bore Size d               | 35.000 mm     |  |  |
|                  | Features                  | One Shield    |  |  |
|                  | Bearing Type              | Standard DGBB |  |  |
|                  | Weight                    | 0.15 Kg       |  |  |
|                  | Manufacturing Part Number | 6007ZC3       |  |  |

| Dimensions        |           | - |
|-------------------|-----------|---|
| utside Diameter D | 62.000 mm |   |

| Outside Ring Width B | 14.000 mm |
|----------------------|-----------|
| Radius Rs min        | 1.000 mm  |